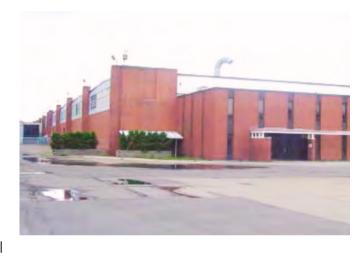

## PATRIOT AIRPORT INDUSTRIAL PARK

6600 WALMORE ROAD

TOWN OF WHEATFIELD, NEW YORK

SBL#: 140.00-10-9.2

Site Size: 55.10 acres (total)

~20 acres (developable)

Buildings: 158,441 sq. ft.

Zoning: LI – Light Industrial

**Current Use:** Abrasive Manufacturing

Adjacent Uses: Industrial / Airport / Commercial

Owner: Patriot Wheatfield Assoc., LP

Highway Access: 3.2 miles to Interstate I-190

Railroad Access: N/A

Utilities: Electric, Gas, Water, Sewer