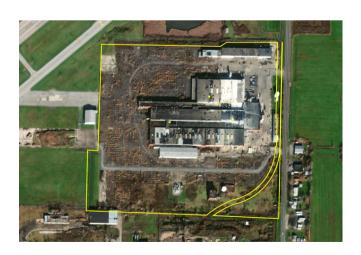

## 55.10 ACRE MANUFACTURING SITE

LEASE OPPORTUNITY LIGHT INDUSTRY ZONED NEAR AIRPORT & HIGHWAY

## PATRIOT AIRPORT INDUSTRIAL PARK

6600 WALMORE ROAD

TOWN OF WHEATFIELD, NEW YORK

SBL#: 140.00-10-9.2

Site Size: 55.10 acres (total)

~20 acres (developable)

Buildings: 158,441 sq. ft.

Zoning: LI – Light Industrial

**Current Use:** Abrasive Manufacturing

Adjacent Uses: Industrial / Airport / Commercial

Owner: Patriot Wheatfield Assoc., LP

Highway Access: 3.2 miles to Interstate I-190

Railroad Access: N/A

Utilities: Electric, Gas, Water, Sewer